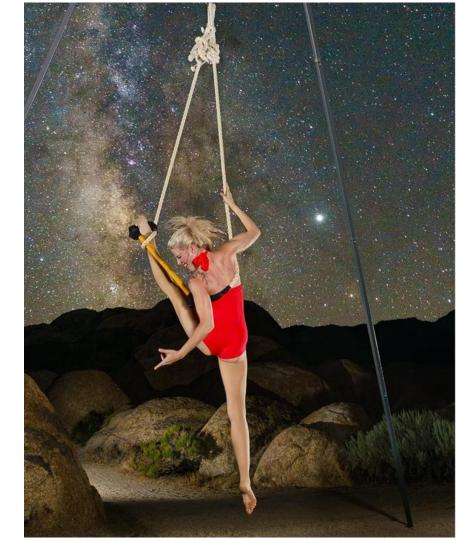

#### Dance Trapeze Solo Performance

Length: up to 4.5 minutes

Variety of musical selections available to fit a theme or aesthetic. Variety of costuming available in many colors and themes.

Appropriate for festival, stage, corporate, and private functions. Available pre-recorded for virtual shows.