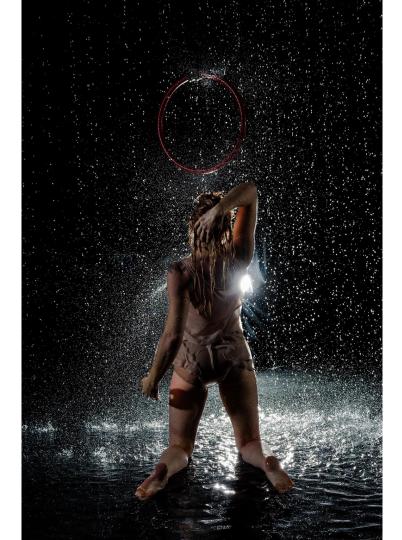

#### Tiny Hoop Solo Performance

Length: up to 4.5 minutes

Variety of musical selections available to fit a theme or aesthetic. Variety of costuming available in many colors and themes.

Appropriate for festival, stage, corporate, and private functions. Available pre-recorded for virtual shows.

Ambient sets also available as 3 10-minute sets.

\$450, rigging not included