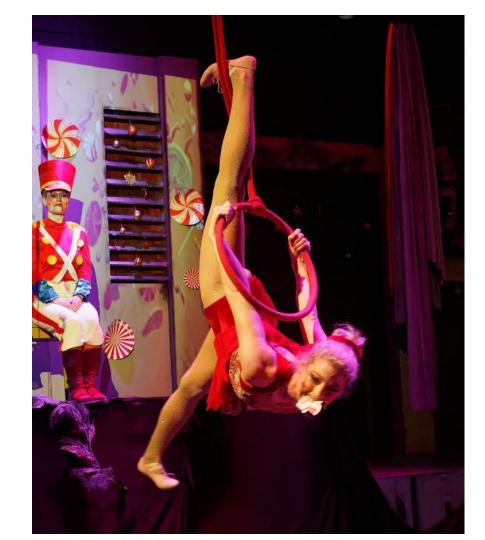

#### Tiny Hoop Solo Performance

Length: up to 4.5 minutes

Variety of musical selections available to fit a theme or aesthetic. Variety of costuming available in many colors and themes.

Appropriate for festival, stage, corporate, and private functions. Available pre-recorded for virtual shows.